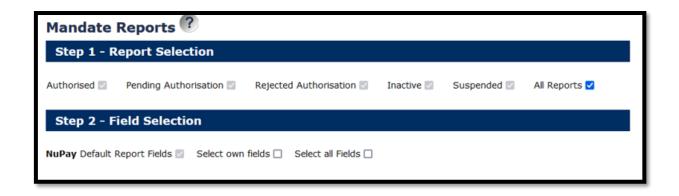

To view archived Success and Failed transactions in the Mandate Reports, you need to use the "Detailed on Screen Enquiry" or the "Screen Summary with Drilldown" at step 3 – Delivery Selection. The drilldown per Mandate ID will show you the respective instalments and their respective Success or Failed status.

Please note when selecting the date range for your report, the date the mandate was created might be required in the date range, dependent on what Date Type you select at step 3 – Delivery Selection.