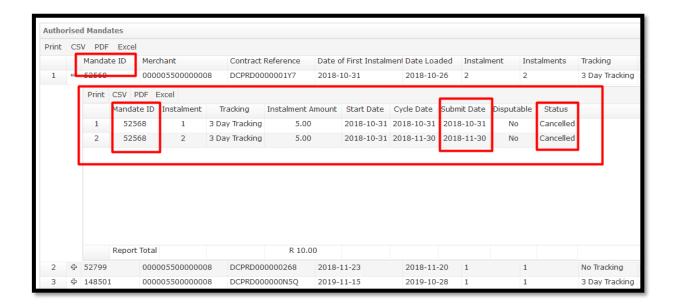

To view archived Success and Failed transactions in the Mandate Reports, you need to use the "Detailed on Screen Enquiry" or the "Screen Summary with Drilldown" at step 3 – Delivery Selection. The drilldown per Mandate ID will show you the respective instalments and their respective Success or Failed status.

Please note this must be used in conjunction with the Transaction Reports, to check if any Successes were Reversed.

Please see below screen grabs on how to generate such reporting.

| Mandate Report ?    |                                         |
|---------------------|-----------------------------------------|
| Search Criteria     |                                         |
| Date:               | 2015/05/01 - 2024/05/31                 |
| Merchant ID:        | 5500000008 - STIFFIN DEBI CHECK TESTING |
| Debtor Account No:  |                                         |
| Debtor ID No:       |                                         |
| Contract Reference: |                                         |
| Employer Code:      |                                         |
| Mandate ID:         |                                         |
| Active:             |                                         |
| Bank Name:          | ALL                                     |
| Client Reference:   |                                         |