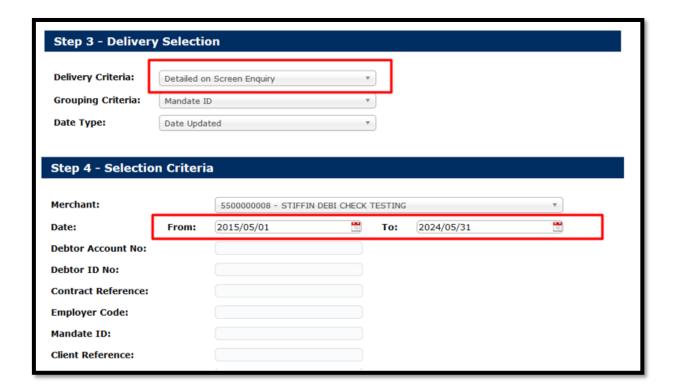

To view archived Success and Failed transactions in the Mandate Reports, you need to use the "Detailed on Screen Enquiry" or the "Screen Summary with Drilldown" at step 3 – Delivery Selection. The drilldown per Mandate ID will show you the respective instalments and their respective Success or Failed status.

Please note when selecting the date range for your report, the date the mandate was created might be required in the date range, dependent on what Date Type you select at step 3 – Delivery Selection.